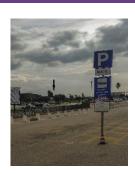

Once you have left the airport, cross the road as indicated by the arrows shown on the picture.

Walk along the green fence and then turn left at the pedestrian path. On the right you will see the Firefly office as shown