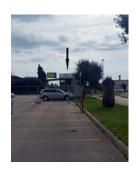

Once you have left the airport, cross the road as indicated by the arrows shown on the picture.

Walk along the green fence and then turn left at the pedestrian path. On the right you will see the Firefly office as shown