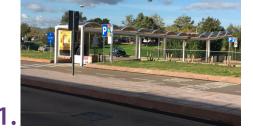

## Arrivals from Terminal:

From the arrivals, it should take less than 10 minutes to find the Firefly meeting point.

Firefly is not located in the Car rental centre.

Exit the airport and cross the road. Picture 1