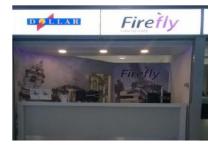

## **Arrivals from Main Terminal:**

From the arrivals go to the rental area following the indications. You will find the Firefly counter just after the Hertz rental office.

Our office is located alongside the other Car rental companies **WELCOME TO FIREFLY** 