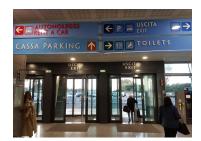

## **Arrivals from Terminal:**

At the arrivals, please exit the terminal following the indication for "Autonoleggi Rent a Car" going out on your left after the Departures

You will find the Car rental's Building, that it's located 50 mt from the terminal